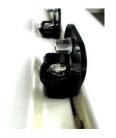

4. Reposition first blade tool as per the picture below.

5. Pull Cover towards outside of vehicle and lift front up.

6. Repeat the same sequence on the rear cover plate.

7. Remove small cover plates and remove torx Bolts.

8. Remove all visible bolts, brackets, and rails from the roof.