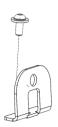

10. Bolt 6 lugs per side to all facing points with bracket facing outwards.

11. Attach rails to the lugs using 10mm hardware (as per diagram below).

12. Fit 10mm Bolt / Split washer/ Flat washer with the channel Nuts on top of rail.\*Channel nuts to the top as shown in the diagram below

- 13. Place the Wedgetail Platform on the rails (Wind deflector mounting towards the front of vehicle), then spin the channel nuts 90 degree in the channel on the underside of the rack till they lock into the channels. Do not tighten fully.
- 14. Fully tighten remaining bolts in the following order:
  - a. Rail to lug
  - b. Platform to rails \* Ensure the channel nuts are 90 degree to the channels in the platform.
  - c. Install Wind deflector using 8mm hardware