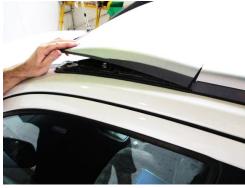

## Factory Rails Removal

1. Raise Front Plate with a small flat head screwdriver at the joining.

2. Insert Trim Remover under the raised cover.

3. Use the second Trim Remover, Slide under the opening towards front.

4. Reposition first blade tool as per the picture below.

5. Pull Cover towards outside of vehicle and lift front up.

6. Repeat the same sequence on the rear cover plate.

7. Remove small cover plates and remove torx Bolts.