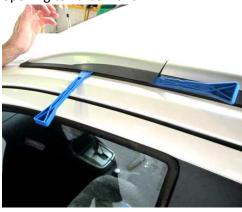

4. Reposition first blade tool as per the picture below.

5. Pull Cover towards outside of vehicle and lift front up.

6. Repeat the same sequence on the rear cover plate.

7. Remove small cover plates and remove torx Bolts.