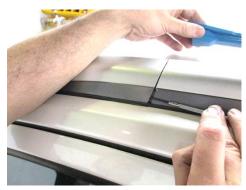

## Factory Rails Removal

1. Raise Front Plate with a small flat head screwdriver at the joining.

2. Insert Trim Remover under the raised cover.

3. Use the second Trim Remover, Slide under the opening towards front.