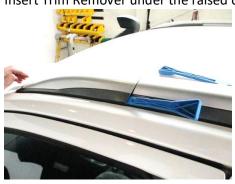

## Factory Rails Removal

1. Raise Front Plate with a small flat head screwdriver at the joining.

2. Insert Trim Remover under the raised cover.

3. Use the second Trim Remover, Slide under the opening towards front.