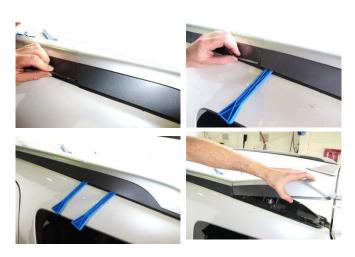

## Factory Rails Removal

1. Raise Front Plate with a small flat head screwdriver at the joining.

2. Insert Trim Remover under the raised cover.

3. Use the second Trim Remover, Slide under the opening towards front.

4. Reposition first blade tool as per the picture below.

5. Pull Cover towards outside of vehicle and lift front up.

6. Repeat the same sequence on the rear cover plate.

7. Remove small cover plates and remove torx Bolts.