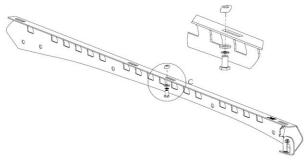

10. Bolt 6 lugs per side to all facing points with bracket facing outwards.

11. Attach rails to the lugs using 10mm hardware (as per diagram below).

12. Fit 10mm Bolt / Split washer/ Flat washer with the channel Nuts on top of rail.\*Channel nuts to the top as shown in the diagram below

- 13. Place the Wedgetail Platform on the rails (Wind deflector mounting towards the front of vehicle), then spin the channel nuts 90 degree in the channel on the underside of the rack till they lock into the channels. Do not tighten fully.
- 14. Fully tighten remaining bolts in the following order:
  - a. Rail to lug
  - b. Platform to rails \* Ensure the channel nuts are 90 degree to the channels in the platform.
  - c. Install Wind deflector using 8mm hardware