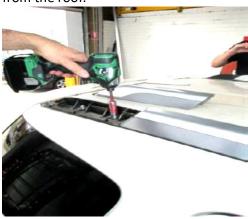

## Without Factory Rails:

If there are no factory rails, you can find the threads if you drill the following points.

From front Windscreen,

- 1. 255mm
- 2. 370mm
- 3.800mm

From Rear Roof edge

- 4. 842mm
- 5. 340mm
- 6. 220mm
- 9. Apply sealer to all visible holes.

10. Bolt 6 lugs per side to all facing points with bracket facing outwards.

11. Attach rails to the lugs using 10mm hardware (as per diagram below).

12. Fit 10mm Bolt / Split washer/ Flat washer with the channel Nuts on top of rail.\*Channel nuts to the top as shown in the diagram below