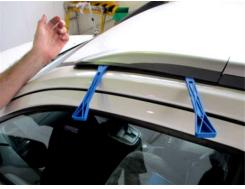

4. Reposition first blade tool as per the picture below.

5. Pull Cover towards outside of vehicle and lift front up.

6. Repeat the same sequence on the rear cover plate.

7. Remove small cover plates and remove torx Bolts.