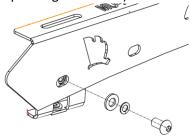

10. Bolt 6 lugs per side to all facing points with bracket facing outwards.

11. Attach rails to the lugs using 10mm hardware (as per diagram below).

12. Fit 10mm Bolt / Split washer/ Flat washer with the channel Nuts on top of rail.\*Channel nuts to the top as shown in the diagram below

- 13. Place the Wedgetail Platform on the rails (Wind deflector mounting towards the front of vehicle), then spin the channel nuts 90 degree in the channel on the underside of the rack till they lock into the channels. Do not tighten fully.
- 14. Fully tighten remaining bolts in the following order:
  - a. Rail to lug
  - b. Platform to rails \* Ensure the channel nuts are 90 degree to the channels in the platform.
  - c. Install Wind deflector using 8mm hardware