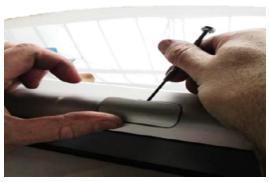

4. Reposition first blade tool as per the picture below.

5. Pull Cover towards outside of vehicle and lift front up.

6. Repeat the same sequence on the rear cover plate.

7. Remove small cover plates and remove torx Bolts.

8. Remove all visible bolts, brackets, and rails from the roof.