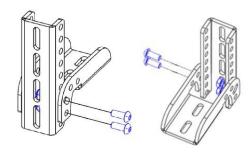

## **Accessory - Awning Bracket**

Congratulations on the purchase of your Australian made Wedgetail Roof Rack accessory. Please follow these instructions to ensure correct fitment.

- 1. Choose the desired angle for the Awning Bracket and align the holes.
- 2. Use the fasteners provided to assemble and bolt it using M8 Nyloc Nut. Refer to the pictures below.

Note: Assemble all 4 bolts and nuts and then tighten.

 Mount awning bracket to WT platform as shown using M8 Bolts and channel nuts provided. Do not fully tighten.

4. Put the bracket on the top of the platform and tighten the bolts.