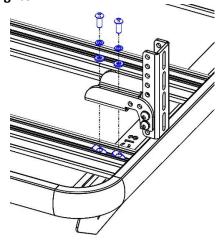

Note: Assemble all 4 bolts and nuts and then tighten.

 Mount awning bracket to WT platform as shown using M8 Bolts and channel nuts provided. Do not fully tighten.

4. Put the bracket on the top of the platform and tighten the bolts.