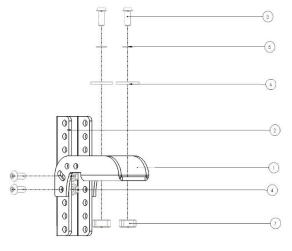

## Items in the box

| ITEM NO. | PART NAME                      | QTY. |
|----------|--------------------------------|------|
| 1        | Fixed U Bracket                | 2    |
| 2        | Front Adjustable<br>Bracket    | 2    |
| 3        | M8X20 Socket Head              | 12   |
| 4        | M8 Nyloc Nuts                  | 8    |
| 5        | Internal Tooth Lock<br>Washers | 4    |
| 6        | M8 Plain washer                | 4    |
| 7        | M8 Unistrut nut                | 4    |