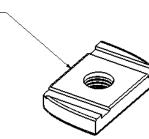

Contact us if any question about the size of platform to ensure the correct fitment

| <u>KIT CONTENTS</u> |                  |     |      |                     |     |
|---------------------|------------------|-----|------|---------------------|-----|
| ITEM                | COMPONENT        | QTY | ITEM | COMPONENT           | QTY |
| 1                   | Hex Mesh for Van | 1   | 3    | M8 x 22 Dacro Black | 18  |
| 2                   | M8 Channel Nut   | 18  |      |                     |     |

## To fit the Wedgetail Platform (Length:2.7m –4.2m)

WTA-HEMV

- Assemble the M8 bolts & washer and channel nuts with the hex mesh as shown below.
- Depends on the orientation of the fitting, the amount of bolts & nuts used will be different. Please refer to the photo shown.