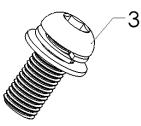

Contact us if any question about the size of platform to ensure the correct fitment

| <u>KIT CONTENTS</u> |                  |     |      |                     |     |
|---------------------|------------------|-----|------|---------------------|-----|
| ITEM                | COMPONENT        | QTY | ITEM | COMPONENT           | QTY |
| 1                   | Hex Mesh for Van | 1   | 3    | M8 x 22 Dacro Black | 18  |
| 2                   | M8 Channel Nut   | 18  |      |                     |     |

## To fit the Wedgetail Platform (Length:2.7m –4.2m)

WTA-HEMV

- Assemble the M8 bolts & washer and channel nuts with the hex mesh as shown below.
- Depends on the orientation of the fitting, the amount of bolts & nuts used will be different. Please refer to the photo shown.