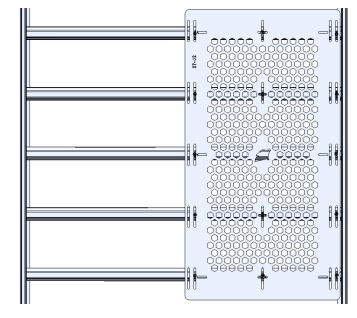

## To fit the Wedgetail Platform (Length:2.7m –4.2m)

WTA-HEMV

- Assemble the M8 bolts & washer and channel nuts with the hex mesh as shown below.
- Depends on the orientation of the fitting, the amount of bolts & nuts used will be different. Please refer to the photo shown.

Layout 1: Using 10 M8 Bolts & Channel Nuts

1

## Layout 2: Using 14 M8 Bolts & Channel Nuts

Place the mesh on the rack and fasten the M8 bolts making sure that that the channel nuts fasten 90

- and

Thank you for your purchase.

Please complete your warranty application following correct installation.