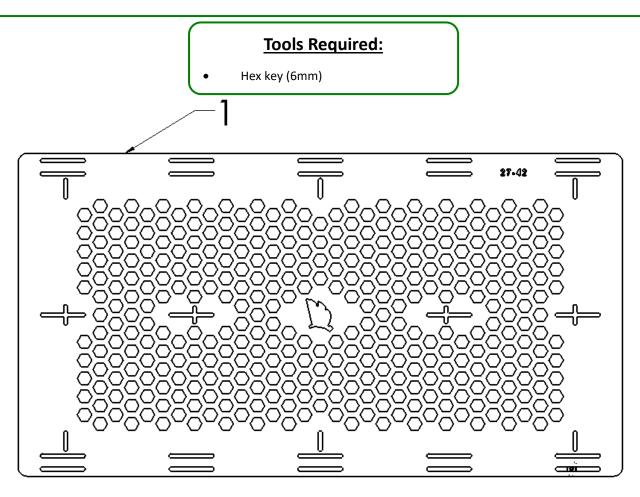

Contact us if any question about the size of platform to ensure the correct fitment

| <u>KIT CONTENTS</u> |                  |     |      |                     |     |
|---------------------|------------------|-----|------|---------------------|-----|
| ITEM                | COMPONENT        | QTY | ITEM | COMPONENT           | QTY |
| 1                   | Hex Mesh for Van | 1   | 3    | M8 x 22 Dacro Black | 18  |
| 2                   | M8 Channel Nut   | 18  |      |                     |     |

Layout 1: Using 10 M8 Bolts & Channel Nuts

1