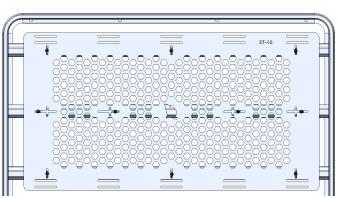

## Layout 2: Using 14 M8 Bolts & Channel Nuts

Place the mesh on the rack and fasten the M8 bolts making sure that that the channel nuts fasten 90

- and

Thank you for your purchase.

Please complete your warranty application following correct installation.