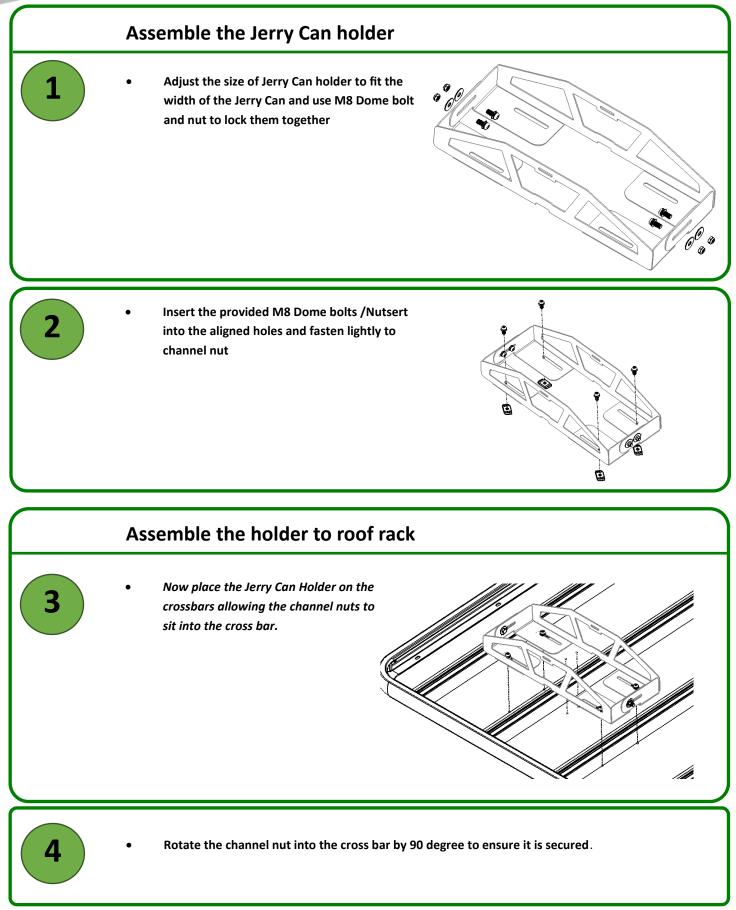

| <u>KIT CONTENTS</u> |                               |     |      |                       |     |
|---------------------|-------------------------------|-----|------|-----------------------|-----|
| ITEM                | COMPONENT                     | QTY | ITEM | COMPONENT             | QTY |
| 1                   | Jerry Can Holder              | 2   | 5    | M8 Channel Nut        | 4   |
| 2                   | M8 x 22 Dacro Black Dome Bolt | 8   | 6    | Jerry Can Black Strap | 1   |
| 3                   | M8 Nyloc Nut                  | 4   |      |                       |     |
| 4                   | 8mm Flat Washer               | 4   |      |                       |     |

WTA-JCH\_Fitting\_Rev Updated

## Wedgetail Accessory Fitting Instruction — Jerry Can Holder



WTA-JCH



WTA-JCH\_Fitting\_Rev Updated

## Wedgetail Accessory Fitting Instruction — Jerry Can Holder



WTA-JCH