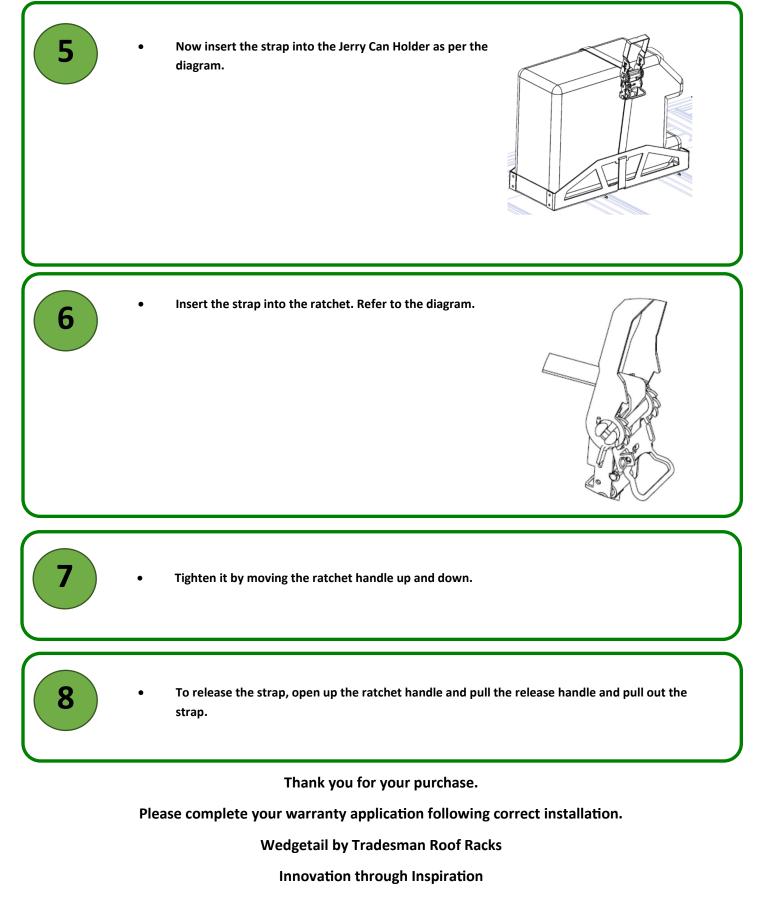

---------------|-------------------------------|-----|------|-----------------------|-----|
| ITEM                | COMPONENT                     | QTY | ITEM | COMPONENT             | QTY |
| 1                   | Jerry Can Holder              | 2   | 5    | M8 Channel Nut        | 4   |
| 2                   | M8 x 22 Dacro Black Dome Bolt | 8   | 6    | Jerry Can Black Strap | 1   |
| 3                   | M8 Nyloc Nut                  | 4   |      |                       |     |
| 4                   | 8mm Flat Washer               | 4   |      |                       |     |

WTA-JCH\_Fitting\_Rev Updated

## Wedgetail Accessory Fitting Instruction — Jerry Can Holder



WTA-JCH



WTA-JCH\_Fitting\_Rev Updated

## Wedgetail Accessory Fitting Instruction — Jerry Can Holder



WTA-JCH