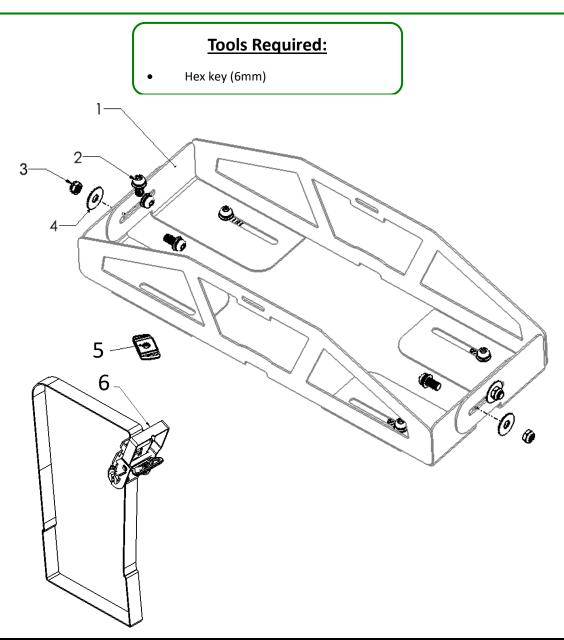

| <u>KIT CONTENTS</u> |                               |     |      |                       |     |
|---------------------|-------------------------------|-----|------|-----------------------|-----|
| ITEM                | COMPONENT                     | QTY | ITEM | COMPONENT             | QTY |
| 1                   | Jerry Can Holder              | 2   | 5    | M8 Channel Nut        | 4   |
| 2                   | M8 x 22 Dacro Black Dome Bolt | 8   | 6    | Jerry Can Black Strap | 1   |
| 3                   | M8 Nyloc Nut                  | 4   |      |                       |     |
| 4                   | 8mm Flat Washer               | 4   |      |                       |     |