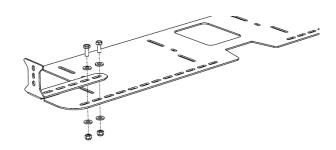

## Please follow these instructions to ensure correct fitment.

- 1. Identify the correct positioning of the extension bracket based on the length of Light Bar.
- 2. Assemble the brackets using M8X20 Bolt, washer and nyloc nut as shown in the diagram below.