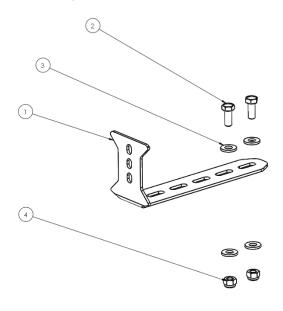

Accessory – Light Bar Support Extension Bracket

Congratulations on the purchase of your Australian made Wedgetail Roof Rack accessory.

| ITEM | PART NAME         | QTY |
|------|-------------------|-----|
| NO.  |                   |     |
| 1.   | Extension Bracket | 2   |
| 2.   | M8X20 Hex Bolt    | 4   |
| 3.   | M8 Flat Washer    | 8   |
| 4.   | M8 Nyloc Nut      | 4   |

## Please follow these instructions to ensure correct fitment.

- 1. Identify the correct positioning of the extension bracket based on the length of Light Bar.
- 2. Assemble the brackets using M8X20 Bolt, washer and nyloc nut as shown in the diagram below.