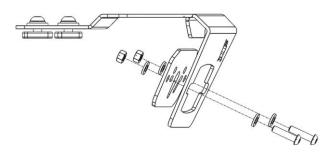

## Please follow these instructions to ensure correct fitment.

1. Loosely assemble the Light Mount using M8 Bolts and Washers and Channel Nut. Refer to the diagram.

2. If using Rock Lights, assemble the attachment to Light Mount using M6 Bolt, Washer and Nyloc Nut as shown.

3. Attach the Light (rock light)

4. Assemble the bracket on the top of the cross bar using bolt, washers, and channel nuts. Refer to the diagram.

Thank you for your purchase

Wedgetail by Tradesman Roof Racks