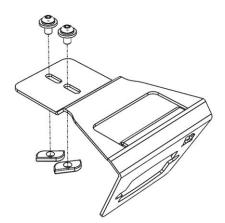

## Please follow these instructions to ensure correct fitment.

1. Loosely assemble the Light Mount using M8 Bolts and Washers and Channel Nut. Refer to the diagram.

2. If using Rock Lights, assemble the attachment to Light Mount using M6 Bolt, Washer and Nyloc Nut as shown.

3. Attach the Light (rock light)

4. Assemble the bracket on the top of the cross bar using bolt, washers, and channel nuts. Refer to the diagram.

Thank you for your purchase

Wedgetail by Tradesman Roof Racks