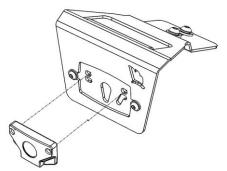

3. Attach the Light (rock light)

4. Assemble the bracket on the top of the cross bar using bolt, washers, and channel nuts. Refer to the diagram.

Thank you for your purchase

Wedgetail by Tradesman Roof Racks