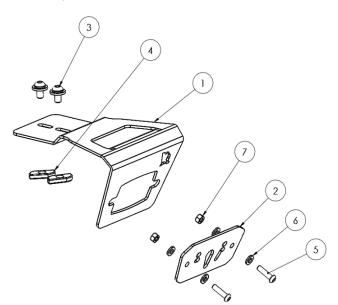

Accessory – Light Mount Grab Handle

Congratulations on the purchase of your Australian made Wedgetail Roof Rack accessory.

| ITEM | PART NAME                 | QTY |
|------|---------------------------|-----|
| NO.  |                           |     |
| 1.   | Light Mount               | 1   |
| 2.   | Rock Light Attachment     | 1   |
| 3.   | M8 X 22mm Bolt and Washer | 2   |
| 4.   | M8 Channel Nut            | 2   |
| 5.   | M6 X 20mm Bolt            | 2   |
| 6.   | M6 Flat Washer            | 2   |
| 7.   | M6 Nyloc Nut              | 2   |