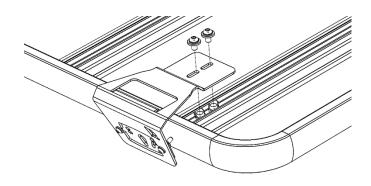

## Please follow these instructions to ensure correct fitment.

1. Loosely assemble the Light Mount using M8 Bolts and Washers and Channel Nut. Refer to the diagram.

2. If using Rock Lights, assemble the attachment to Light Mount using M6 Bolt, Washer and Nyloc Nut as shown.

3. Attach the Light (rock light)

4. Assemble the bracket on the top of the cross bar using bolt, washers, and channel nuts. Refer to the diagram.

Thank you for your purchase

Wedgetail by Tradesman Roof Racks