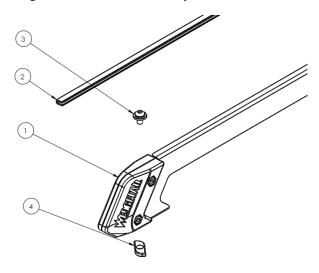

## **Accessory – Wedgetail Sides**

Congratulations on the purchase of your Wedgetail Roof Rack accessory.

| ITEM | PART NAME                 | QTY |
|------|---------------------------|-----|
| NO.  |                           |     |
| 1.   | Wedgetail Side            | 2   |
| 2.   | Side Rubber (1.1m)        | 2   |
| 3.   | M8X20 Stainless Sems Bolt | 8   |
| 4.   | M8 Channel Nut            | 8   |

## Please follow these instructions to ensure correct fitment.

1. Loosely fasten the side rails using the M8 Bolts and channel nut. Refer to the diagram.

2. Fasten the Side Rails to the platform using M8 Stainless bolt and washers and channel nuts. Place the channel nuts in the cross bar and rotate 90 degrees to ensure secure fitment as shown.