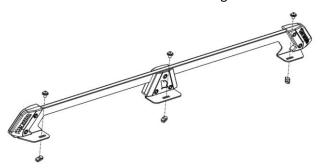

## Please follow these instructions to ensure correct fitment.

1. Loosely fasten the side rails using the M8 Bolts and channel nut. Refer to the diagram.

2. Fasten the Side Rails to the platform using M8 Stainless bolt and washers and channel nuts. Place the channel nuts in the cross bar and rotate 90 degrees to ensure secure fitment as shown.