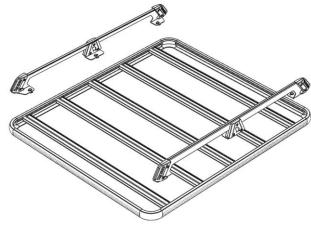

## Please follow these instructions to ensure correct fitment.

1. Loosely fasten the side rails using the M8 Bolts and channel nut. Refer to the diagram.

2. Fasten the Side Rails to the platform using M8 Stainless bolt and washers and channel nuts. Place the channel nuts in the cross bar and rotate 90 degrees to ensure secure fitment as shown.