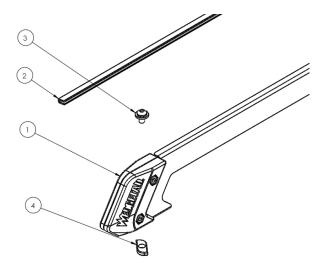

Wedgetail by Tradesman Roof Racks

Innovation through Inspiration

Accessory – Wedgetail Sides

Congratulations on the purchase of your Wedgetail Roof Rack accessory.

| ITEM | PART NAME                 | QTY |
|------|---------------------------|-----|
| NO.  |                           |     |
| 1.   | Wedgetail Side            | 2   |
| 2.   | Side Rubber (1.1m)        | 2   |
| 3.   | M8X20 Stainless Sems Bolt | 6   |
| 4.   | M8 Channel Nut            | 6   |

## Please follow these instructions to ensure correct fitment.

1. Loosely fasten the side rails using the M8 Bolts and channel nut. Refer to the diagram.