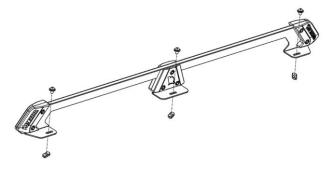

 Fasten the Side Rails to the platform using M8 Stainless bolt and washers and channel nuts. Place the channel nuts in the cross bar and rotate 90 degrees to ensure secure fitment as shown.

Thank you for your purchase

## Please follow these instructions to ensure correct fitment.

1. Loosely fasten the side rails using the M8 Bolts and channel nut. Refer to the diagram.