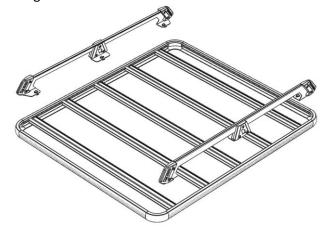

Wedgetail by Tradesman Roof Racks

Innovation through Inspiration

Accessory – Wedgetail Sides

Congratulations on the purchase of your Wedgetail Roof Rack accessory.

| ITEM | PART NAME                 | QTY |
|------|---------------------------|-----|
| NO.  |                           |     |
| 1.   | Wedgetail Side            | 2   |
| 2.   | Side Rubber (1.1m)        | 2   |
| 3.   | M8X20 Stainless Sems Bolt | 6   |
| 4.   | M8 Channel Nut            | 6   |