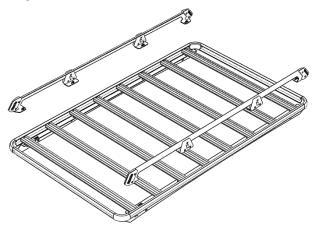

## **Accessory – Wedgetail Sides**

Congratulations on the purchase of your Wedgetail Roof Rack accessory.

| ITEM | PART NAME                 | QTY |
|------|---------------------------|-----|
| NO.  |                           |     |
| 1.   | Wedgetail Side            | 2   |
| 2.   | Side Rubber (1.7m)        | 2   |
| 3.   | M8X20 Stainless Sems Bolt | 8   |
| 4.   | M8 Channel Nut            | 8   |