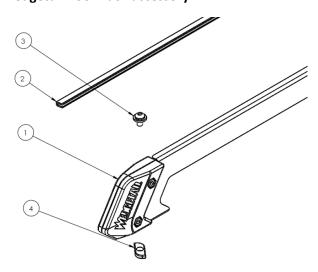

## **Accessory – Wedgetail Sides**

Congratulations on the purchase of your Wedgetail Roof Rack accessory.

| ITEM | PART NAME                 | QTY |
|------|---------------------------|-----|
| NO.  |                           |     |
| 1.   | Wedgetail Side            | 2   |
| 2.   | Side Rubber (1.7m)        | 2   |
| 3.   | M8X20 Stainless Sems Bolt | 8   |
| 4.   | M8 Channel Nut            | 8   |

## Please follow these instructions to ensure correct fitment.

1. Loosely fasten the side rails using the M8 Bolts and channel nut. Refer to the diagram.

2. Fasten the Side Rails to the platform using M8 Stainless bolt and washers and channel nuts. Place the channel nuts in the cross bar and rotate 90 degrees to ensure secure fitment as shown.