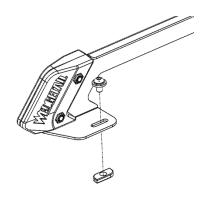

## Please follow these instructions to ensure correct fitment.

1. Loosely fasten the side rails using the M8 Bolts and channel nut. Refer to the diagram.

2. Fasten the Side Rails to the platform using M8 Stainless bolt and washers and channel nuts. Place the channel nuts in the cross bar and rotate 90 degrees to ensure secure fitment as shown.