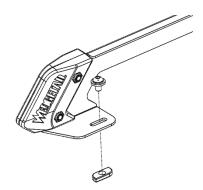

## Please follow these instructions to ensure correct fitment.

1. Loosely fasten the side rails using the M8 Bolts and channel nut. Refer to the diagram.

 Fasten the Side Rails to the platform using M8 Stainless bolt and washers and channel nuts. Place the channel nuts in the cross bar and rotate 90 degrees to ensure secure fitment as shown.