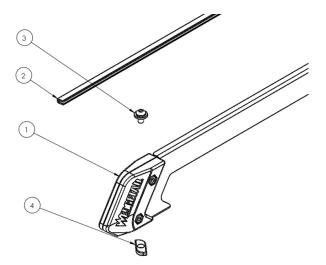

Accessory – Wedgetail Sides

Congratulations on the purchase of your Wedgetail Roof Rack accessory.

| ITEM | PART NAME                 | QTY |
|------|---------------------------|-----|
| NO.  |                           |     |
| 1.   | Wedgetail Side            | 2   |
| 2.   | Side Rubber (1.7m)        | 2   |
| 3.   | M8X20 Stainless Sems Bolt | 8   |
| 4.   | M8 Channel Nut            | 8   |

## Please follow these instructions to ensure correct fitment.

1. Loosely fasten the side rails using the M8 Bolts and channel nut. Refer to the diagram.

 Fasten the Side Rails to the platform using M8 Stainless bolt and washers and channel nuts. Place the channel nuts in the cross bar and rotate 90 degrees to ensure secure fitment as shown.