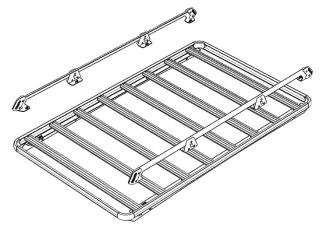

## Please follow these instructions to ensure correct fitment.

1. Loosely fasten the side rails using the M8 Bolts and channel nut. Refer to the diagram.

 Fasten the Side Rails to the platform using M8 Stainless bolt and washers and channel nuts. Place the channel nuts in the cross bar and rotate 90 degrees to ensure secure fitment as shown.