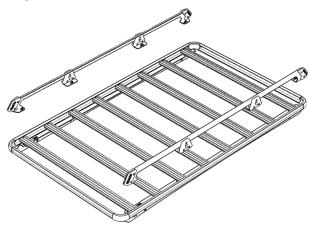

## Please follow these instructions to ensure correct fitment.

1. Loosely fasten the side rails using the M8 Bolts and channel nut. Refer to the diagram.

2. Fasten the Side Rails to the platform using M8 Stainless bolt and washers and channel nuts. Place the channel nuts in the cross bar and rotate 90 degrees to ensure secure fitment as shown.