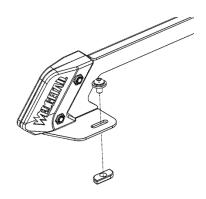

## Please follow these instructions to ensure correct fitment.

1. Loosely fasten the side rails using the M8 Bolts and channel nut. Refer to the diagram.

2. Fasten the Side Rails to the platform using M8 Stainless bolt and washers and channel nuts. Place the channel nuts in the cross bar and rotate 90 degrees to ensure secure fitment as shown.