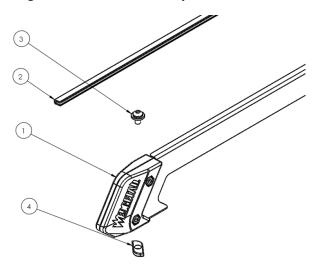

## **Accessory – Wedgetail Sides**

Congratulations on the purchase of your Wedgetail Roof Rack accessory.

| ITEM | PART NAME                 | QTY |
|------|---------------------------|-----|
| NO.  |                           |     |
| 1.   | Wedgetail Side            | 2   |
| 2.   | Side Rubber (1.7m)        | 2   |
| 3.   | M8X20 Stainless Sems Bolt | 8   |
| 4.   | M8 Channel Nut            | 8   |

## Please follow these instructions to ensure correct fitment.

1. Loosely fasten the side rails using the M8 Bolts and channel nut. Refer to the diagram.

2. Fasten the Side Rails to the platform using M8 Stainless bolt and washers and channel nuts. Place the channel nuts in the cross bar and rotate 90 degrees to ensure secure fitment as shown.