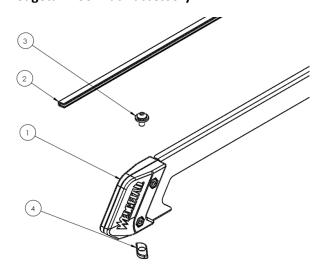

## **Accessory – Wedgetail Sides**

Congratulations on the purchase of your Wedgetail Roof Rack accessory.

| ITEM | PART NAME                 | QTY |
|------|---------------------------|-----|
| NO.  |                           |     |
| 1.   | Wedgetail Side            | 2   |
| 2.   | Side Rubber (1.9m)        | 2   |
| 3.   | M8X20 Stainless Sems Bolt | 8   |
| 4.   | M8 Channel Nut            | 8   |

## Please follow these instructions to ensure correct fitment.

1. Loosely fasten the side rails using the M8 Bolts and channel nut. Refer to the diagram.

2. Fasten the Side Rails to the platform using M8 Stainless bolt and washers and channel nuts. Place the channel nuts in the cross bar and rotate 90 degrees to ensure secure fitment as shown.