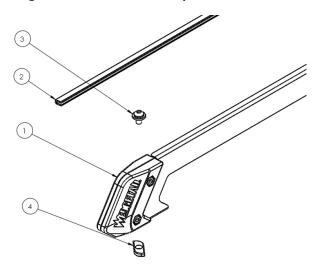

## **Accessory – Wedgetail Sides**

Congratulations on the purchase of your Wedgetail Roof Rack accessory.

| ITEM | PART NAME                 | QTY |
|------|---------------------------|-----|
| NO.  |                           |     |
| 1.   | Wedgetail Side            | 4   |
| 2.   | Side Rubber (2.8m)        | 2   |
| 3.   | M8X20 Stainless Sems Bolt | 10  |
| 4.   | M8 Channel Nut            | 10  |
| 5.   | M8 X 30 S/S Bolt          | 3   |
| 6.   | M8 Nyloc Nut              | 3   |
| 7.   | Middle Cover              | 2   |

## Please follow these instructions to ensure correct fitment.

 Assemble the side rails supplied using M8 X 30 Bolt and Nut.

2. Loosely fasten the side rails using the M8 Bolts and channel nut. Refer to the diagram.