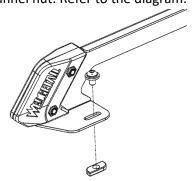

## Please follow these instructions to ensure correct fitment.

 Assemble the side rails supplied using M8 X 30 Bolt and Nut.

2. Loosely fasten the side rails using the M8 Bolts and channel nut. Refer to the diagram.