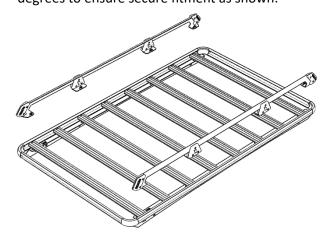

3. Fasten the Side Rails to the platform using M8 Stainless bolt and washers and channel nuts. Place the channel nuts in the cross bar and rotate 90 degrees to ensure secure fitment as shown.

Thank you for your purchase