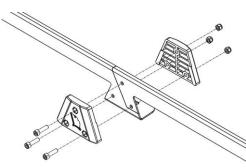

3. Fasten the Side Rails to the platform using M8 Stainless bolt and washers and channel nuts. Place the channel nuts in the cross bar and rotate 90 degrees to ensure secure fitment as shown.

Thank you for your purchase