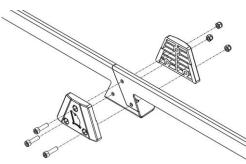

## Please follow these instructions to ensure correct fitment.

 Assemble the side rails supplied using M8 X 30 Bolt and Nut.

2. Loosely fasten the side rails using the M8 Bolts and channel nut. Refer to the diagram.

3. Fasten the Side Rails to the platform using M8 Stainless bolt and washers and channel nuts. Place the channel nuts in the cross bar and rotate 90 degrees to ensure secure fitment as shown.

Thank you for your purchase