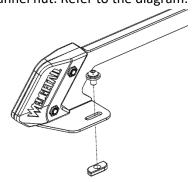

## **Accessory – Wedgetail Sides**

Congratulations on the purchase of your Wedgetail Roof Rack accessory.

| ITEM | PART NAME                 | QTY |
|------|---------------------------|-----|
| NO.  |                           |     |
| 1.   | Wedgetail Side            | 4   |
| 2.   | Side Rubber (2.8m)        | 2   |
| 3.   | M8X20 Stainless Sems Bolt | 10  |
| 4.   | M8 Channel Nut            | 10  |
| 5.   | M8 X 30 S/S Bolt          | 6   |
| 6.   | M8 Nyloc Nut              | 6   |
| 7.   | Middle Cover              | 4   |

3. Fasten the Side Rails to the platform using M8 Stainless bolt and washers and channel nuts. Place the channel nuts in the cross bar and rotate 90 degrees to ensure secure fitment as shown.

Thank you for your purchase