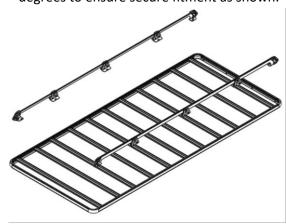

## **Accessory – Wedgetail Sides**

Congratulations on the purchase of your Wedgetail Roof Rack accessory.

| ITEM | PART NAME                 | QTY |
|------|---------------------------|-----|
| NO.  |                           |     |
| 1.   | Wedgetail Side            | 4   |
| 2.   | Side Rubber (2.8m)        | 2   |
| 3.   | M8X20 Stainless Sems Bolt | 10  |
| 4.   | M8 Channel Nut            | 10  |
| 5.   | M8 X 30 S/S Bolt          | 6   |
| 6.   | M8 Nyloc Nut              | 6   |
| 7.   | Middle Cover              | 4   |