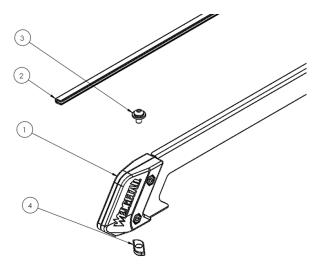

## **Accessory – Wedgetail Sides**

Congratulations on the purchase of your Wedgetail Roof Rack accessory.

| ITEM | PART NAME                 | QTY |
|------|---------------------------|-----|
| NO.  |                           |     |
| 1.   | Wedgetail Side            | 4   |
| 2.   | Side Rubber (2.8m)        | 2   |
| 3.   | M8X20 Stainless Sems Bolt | 10  |
| 4.   | M8 Channel Nut            | 10  |
| 5.   | M8 X 30 S/S Bolt          | 6   |
| 6.   | M8 Nyloc Nut              | 6   |
| 7.   | Middle Cover              | 4   |

## Please follow these instructions to ensure correct fitment.

 Assemble the side rails supplied using M8 X 30 Bolt and Nut.

2. Loosely fasten the side rails using the M8 Bolts and channel nut. Refer to the diagram.

3. Fasten the Side Rails to the platform using M8 Stainless bolt and washers and channel nuts. Place the channel nuts in the cross bar and rotate 90 degrees to ensure secure fitment as shown.

Thank you for your purchase