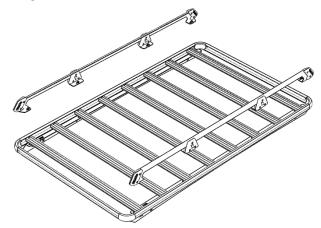

Accessory – Wedgetail Sides

Congratulations on the purchase of your Wedgetail Roof Rack accessory.

| ITEM | PART NAME                 | QTY |
|------|---------------------------|-----|
| NO.  |                           |     |
| 1.   | Wedgetail Side            | 6   |
| 2.   | Side Rubber (3.5m)        | 2   |
| 3.   | M8X22 Stainless Sems Bolt | 12  |
| 4.   | M8 Channel Nut            | 12  |
| 5.   | M8 X 30 S/S Bolt          | 12  |
| 6.   | M8 Nyloc Nut              | 12  |
| 7.   | Middle Cover              | 8   |