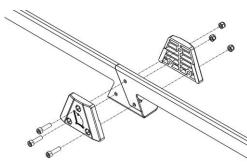

 Fasten the Side Rails to the platform using M8 Stainless bolt and washers and channel nuts. Place the channel nuts in the cross bar and rotate 90 degrees to ensure secure fitment as shown.

Thank you for your purchase