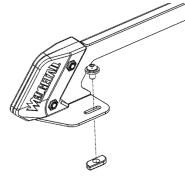

Please follow these instructions to ensure correct fitment.

 Assemble the side rails supplied using M8 X 30 Bolt and Nut.

2. Loosely fasten the side rails using the M8 Bolts and channel nut. Refer to the diagram.

 Fasten the Side Rails to the platform using M8 Stainless bolt and washers and channel nuts. Place the channel nuts in the cross bar and rotate 90 degrees to ensure secure fitment as shown.

Thank you for your purchase