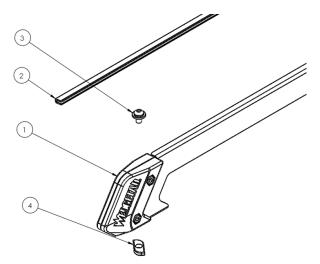

Accessory – Wedgetail Sides

Congratulations on the purchase of your Wedgetail Roof Rack accessory.

| ITEM | PART NAME                 | QTY |
|------|---------------------------|-----|
| NO.  |                           |     |
| 1.   | Wedgetail Side            | 6   |
| 2.   | Side Rubber (3.5m)        | 2   |
| 3.   | M8X22 Stainless Sems Bolt | 12  |
| 4.   | M8 Channel Nut            | 12  |
| 5.   | M8 X 30 S/S Bolt          | 12  |
| 6.   | M8 Nyloc Nut              | 12  |
| 7.   | Middle Cover              | 8   |

Please follow these instructions to ensure correct fitment.

 Assemble the side rails supplied using M8 X 30 Bolt and Nut.

2. Loosely fasten the side rails using the M8 Bolts and channel nut. Refer to the diagram.