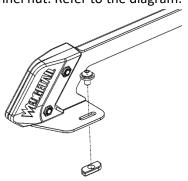

3. Fasten the Side Rails to the platform using M8 Stainless bolt and washers and channel nuts. Place the channel nuts in the cross bar and rotate 90 degrees to ensure secure fitment as shown.

Thank you for your purchase