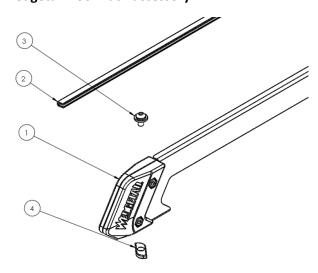

## **Accessory – Wedgetail Sides**

Congratulations on the purchase of your Wedgetail Roof Rack accessory.

| ITEM | PART NAME                 | QTY |
|------|---------------------------|-----|
| NO.  |                           |     |
| 1.   | Wedgetail Side            | 6   |
| 2.   | Side Rubber (3.5m)        | 2   |
| 3.   | M8X20 Stainless Sems Bolt | 16  |
| 4.   | M8 Channel Nut            | 16  |
| 5.   | M8 X 30 S/S Bolt          | 12  |
| 6.   | M8 Nyloc Nut              | 12  |
| 7.   | Middle Cover              | 8   |

## Please follow these instructions to ensure correct fitment.

 Assemble the side rails supplied using M8 X 30 Bolt and Nut.

2. Loosely fasten the side rails using the M8 Bolts and channel nut. Refer to the diagram.

3. Fasten the Side Rails to the platform using M8 Stainless bolt and washers and channel nuts. Place the channel nuts in the cross bar and rotate 90 degrees to ensure secure fitment as shown.

Thank you for your purchase