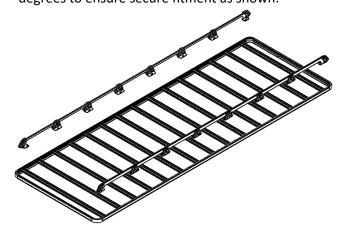

## **Accessory – Wedgetail Sides**

Congratulations on the purchase of your Wedgetail Roof Rack accessory.

| ITEM | PART NAME                 | QTY |
|------|---------------------------|-----|
| NO.  |                           |     |
| 1.   | Wedgetail Side            | 6   |
| 2.   | Side Rubber (3.5m)        | 2   |
| 3.   | M8X20 Stainless Sems Bolt | 16  |
| 4.   | M8 Channel Nut            | 16  |
| 5.   | M8 X 30 S/S Bolt          | 12  |
| 6.   | M8 Nyloc Nut              | 12  |
| 7.   | Middle Cover              | 8   |