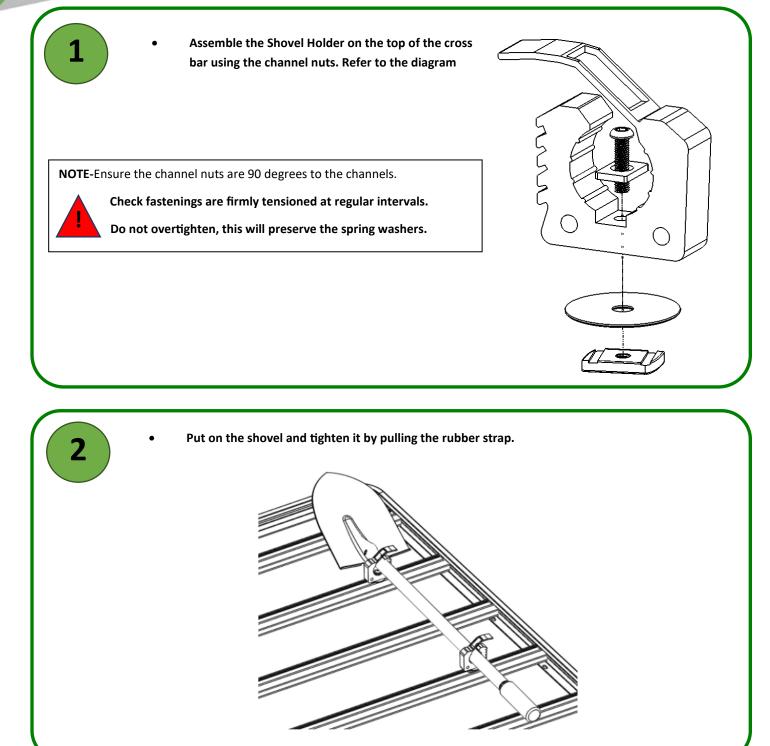

## Tools Required:

• Hex key (4mm)

| <u>KIT CONTENTS</u> |                                   |     |      |                     |     |
|---------------------|-----------------------------------|-----|------|---------------------|-----|
| ITEM                | COMPONENT                         | QTY | ITEM | COMPONENT           | QTY |
| 1                   | Shovel Holder Quickfist           | 2   | 4    | M8 x 40 Flat Washer | 2   |
| 2                   | Shovel Holder Plastic Bolt holder | 2   | 5    | M6 Channel Nut      | 2   |
| 3                   | M6 x 25 Domie Hex Bolt            | 2   |      |                     |     |