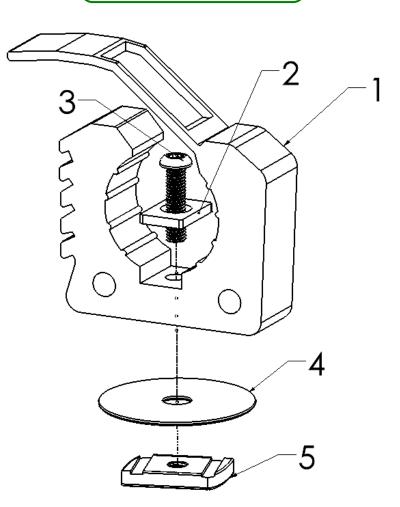

## Tools Required:

• Hex key (4mm)

| <u>KIT CONTENTS</u> |                                   |     |      |                     |     |
|---------------------|-----------------------------------|-----|------|---------------------|-----|
| ITEM                | COMPONENT                         | QTY | ITEM | COMPONENT           | QTY |
| 1                   | Shovel Holder Quickfist           | 2   | 4    | M8 x 40 Flat Washer | 2   |
| 2                   | Shovel Holder Plastic Bolt holder | 2   | 5    | M6 Channel Nut      | 2   |
| 3                   | M6 x 25 Domie Hex Bolt            | 2   |      |                     |     |