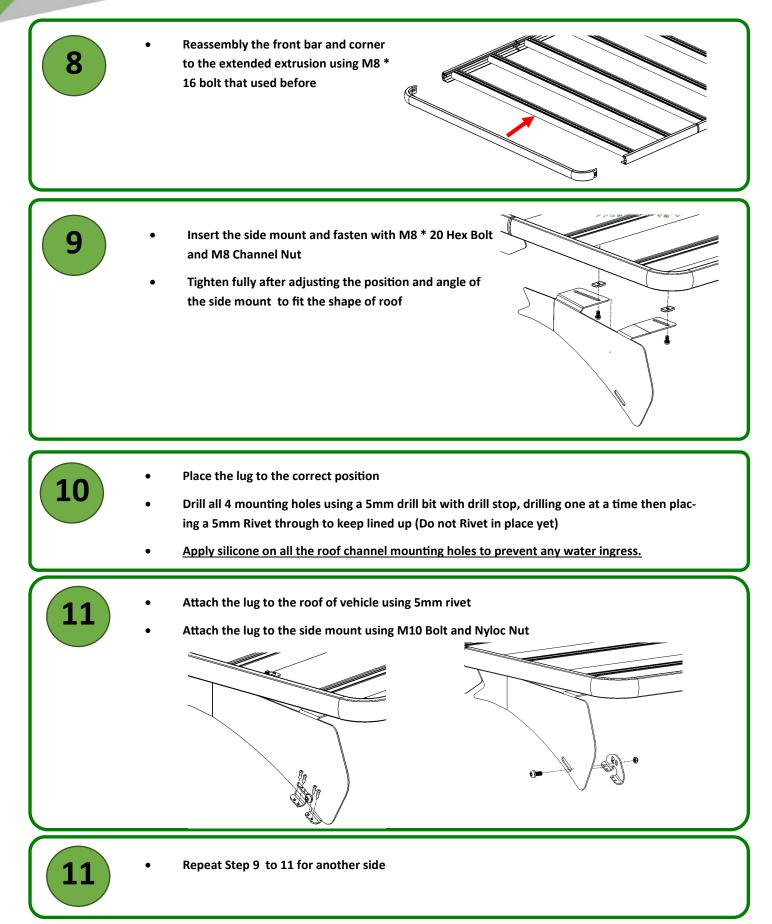

| Connection Plate                  | 2   | 13   | 5mm Rivet                 | 8   |
| 5                   | Wiz Nut                           | 4   | 14   | WTA-LBSV                  | 1   |
| 6                   | M8 x 22 Dacro Black               | 4   | 15   | 8mm Nyloc Nut             | 4   |
| 7                   | M8 Channel Nut                    | 12  | 16   | M8 Hex bolt               | 4   |
| 8                   | M8 x 25 Hex Bolt                  | 8   | 17   | 8mm flat Washer           | 4   |
| 9                   | PX Ranger Lug                     | 2   | 18   | 8mm Split washer          | 4   |

# To fit Mercedes Sprinter LWB High Roof



WTA-SLBM



# To fit Mercedes Sprinter LWB High Roof

**WEIGHT** 

WTA-SLBM



# To fit Mercedes Sprinter LWB High Roof



WTA-SLBM



# To fit Mercedes Sprinter LWB High Roof



WTA-SLBM



Thank you for your purchase.

Please complete your warranty application following correct installation.

Wedgetail by Tradesman Roof Racks

**Innovation through Inspiration**