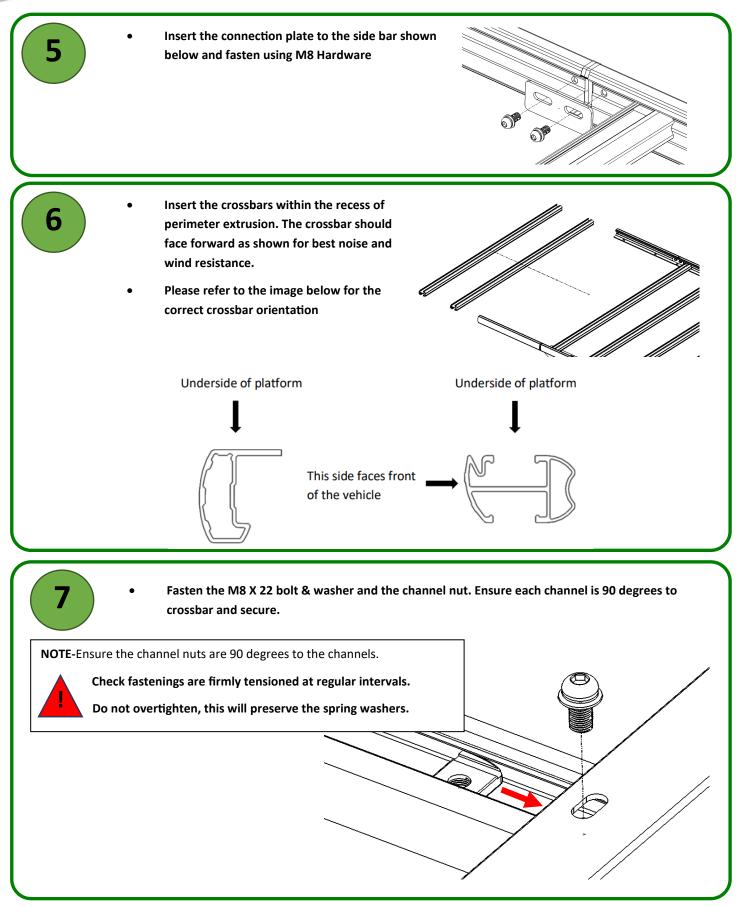

| M10 Nyloc Nut             | 2   |
| 4                   | Connection Plate                  | 2   | 13   | 5mm Rivet                 | 8   |
| 5                   | Wiz Nut                           | 4   | 14   | WTA-LBSV                  | 1   |
| 6                   | M8 x 22 Dacro Black               | 4   | 15   | 8mm Nyloc Nut             | 4   |
| 7                   | M8 Channel Nut                    | 12  | 16   | M8 Hex bolt               | 4   |
| 8                   | M8 x 25 Hex Bolt                  | 8   | 17   | 8mm flat Washer           | 4   |
| 9                   | PX Ranger Lug                     | 2   | 18   | 8mm Split washer          | 4   |

# To fit Mercedes Sprinter LWB High Roof



WTA-SLBM



# To fit Mercedes Sprinter LWB High Roof

**WEIGHT** 

WTA-SLBM



# To fit Mercedes Sprinter LWB High Roof



WTA-SLBM



# To fit Mercedes Sprinter LWB High Roof



WTA-SLBM



Thank you for your purchase.

Please complete your warranty application following correct installation.

Wedgetail by Tradesman Roof Racks

**Innovation through Inspiration**