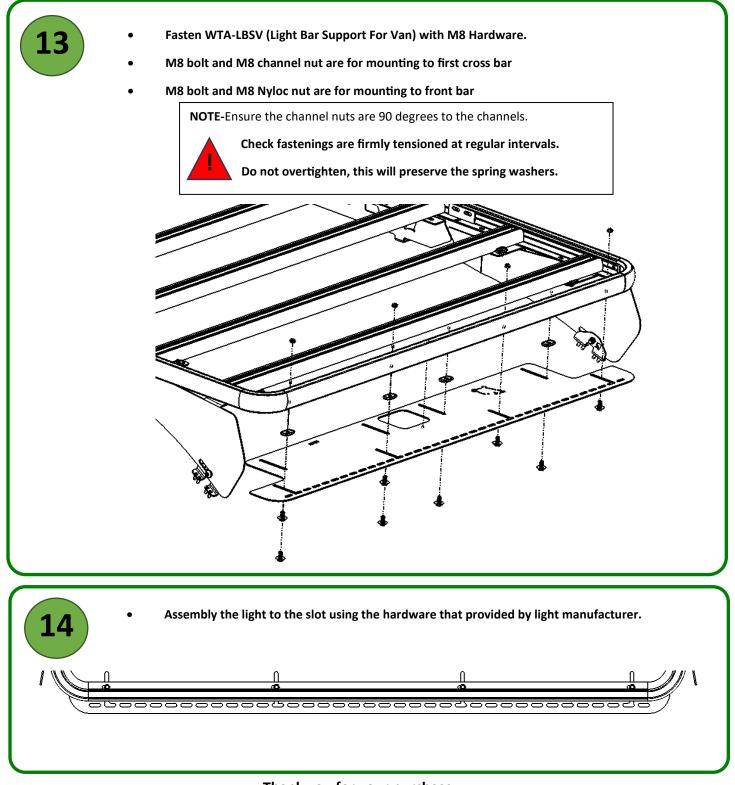

Rivet                 | 8   |
| 5                   | Wiz Nut                           | 4   | 14   | WTA-LBSV                  | 1   |
| 6                   | M8 x 22 Dacro Black               | 4   | 15   | 8mm Nyloc Nut             | 4   |
| 7                   | M8 Channel Nut                    | 12  | 16   | M8 Hex bolt               | 4   |
| 8                   | M8 x 25 Hex Bolt                  | 8   | 17   | 8mm flat Washer           | 4   |
| 9                   | PX Ranger Lug                     | 2   | 18   | 8mm Split washer          | 4   |

# To fit Mercedes Sprinter LWB High Roof



WTA-SLBM



# To fit Mercedes Sprinter LWB High Roof

**WEIGHT** 

WTA-SLBM



# To fit Mercedes Sprinter LWB High Roof



WTA-SLBM



# To fit Mercedes Sprinter LWB High Roof



WTA-SLBM



Thank you for your purchase.

Please complete your warranty application following correct installation.

Wedgetail by Tradesman Roof Racks

**Innovation through Inspiration**