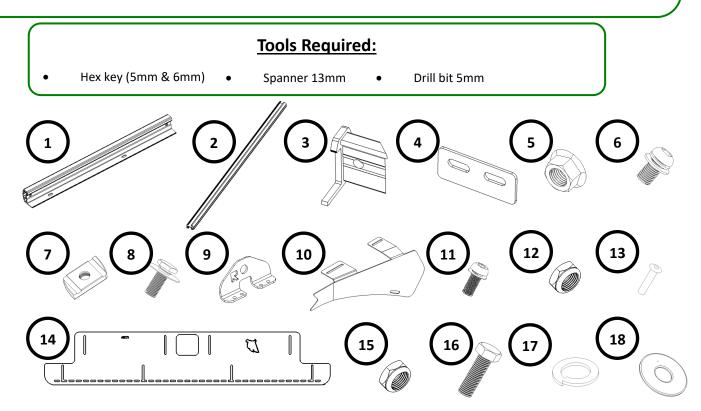

Contact us if any question about the size of platform to ensure the correct fitment

| <u>KIT CONTENTS</u> |                                   |     |      |                           |     |
|---------------------|-----------------------------------|-----|------|---------------------------|-----|
| ITEM                | COMPONENT                         | QTY | ITEM | COMPONENT                 | QTY |
| 1                   | Side Bar extrusion (Left & Right) | 1   | 10   | Side Mount (Left & Right) | 1   |
| 2                   | CrossBar                          | 2   | 11   | M10 Bolt                  | 2   |
| 3                   | Flat Plastic Connection           | 4   | 12   | M10 Nyloc Nut             | 2   |
| 4                   | Connection Plate                  | 2   | 13   | 5mm Rivet                 | 8   |
| 5                   | Wiz Nut                           | 4   | 14   | WTA-LBSV                  | 1   |
| 6                   | M8 x 22 Dacro Black               | 4   | 15   | 8mm Nyloc Nut             | 4   |
| 7                   | M8 Channel Nut                    | 12  | 16   | M8 Hex bolt               | 4   |
| 8                   | M8 x 25 Hex Bolt                  | 8   | 17   | 8mm flat Washer           | 4   |
| 9                   | PX Ranger Lug                     | 2   | 18   | 8mm Split washer          | 4   |