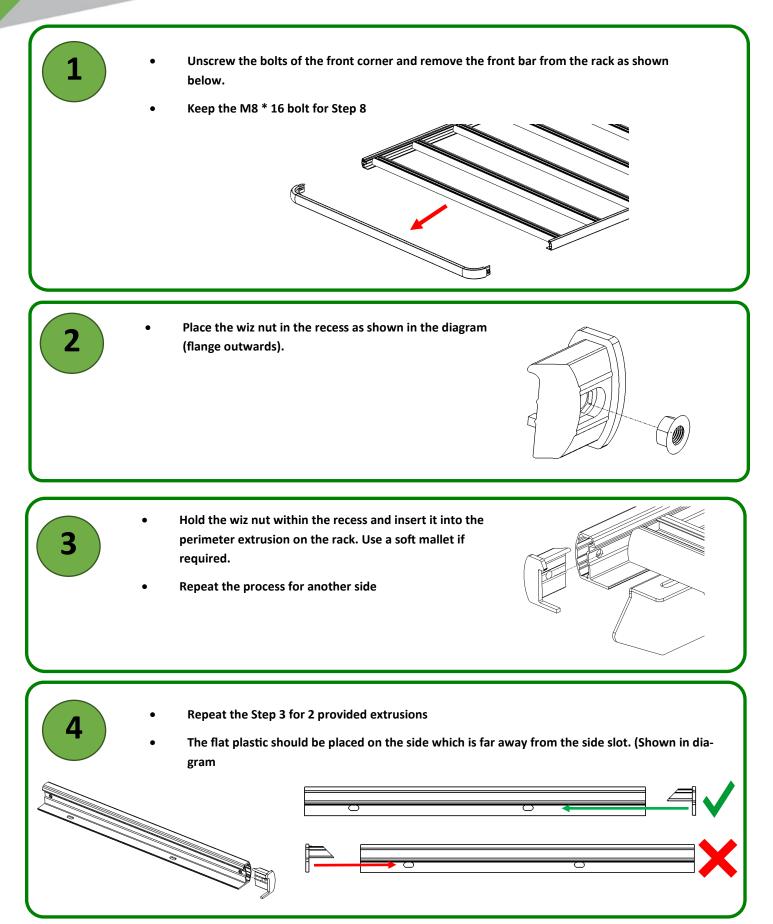

| Flat Plastic Connection           | 4   | 12   | M10 Nyloc Nut             | 2   |
| 4                   | Connection Plate                  | 2   | 13   | 5mm Rivet                 | 8   |
| 5                   | Wiz Nut                           | 4   | 14   | WTA-LBSV                  | 1   |
| 6                   | M8 x 22 Dacro Black               | 4   | 15   | 8mm Nyloc Nut             | 4   |
| 7                   | M8 Channel Nut                    | 12  | 16   | M8 Hex bolt               | 4   |
| 8                   | M8 x 25 Hex Bolt                  | 8   | 17   | 8mm flat Washer           | 4   |
| 9                   | PX Ranger Lug                     | 2   | 18   | 8mm Split washer          | 4   |

# To fit Mercedes Sprinter LWB High Roof



WTA-SLBM



# To fit Mercedes Sprinter LWB High Roof

**WEIGHT** 

WTA-SLBM



# To fit Mercedes Sprinter LWB High Roof



WTA-SLBM



# To fit Mercedes Sprinter LWB High Roof



WTA-SLBM



Thank you for your purchase.

Please complete your warranty application following correct installation.

Wedgetail by Tradesman Roof Racks

**Innovation through Inspiration**