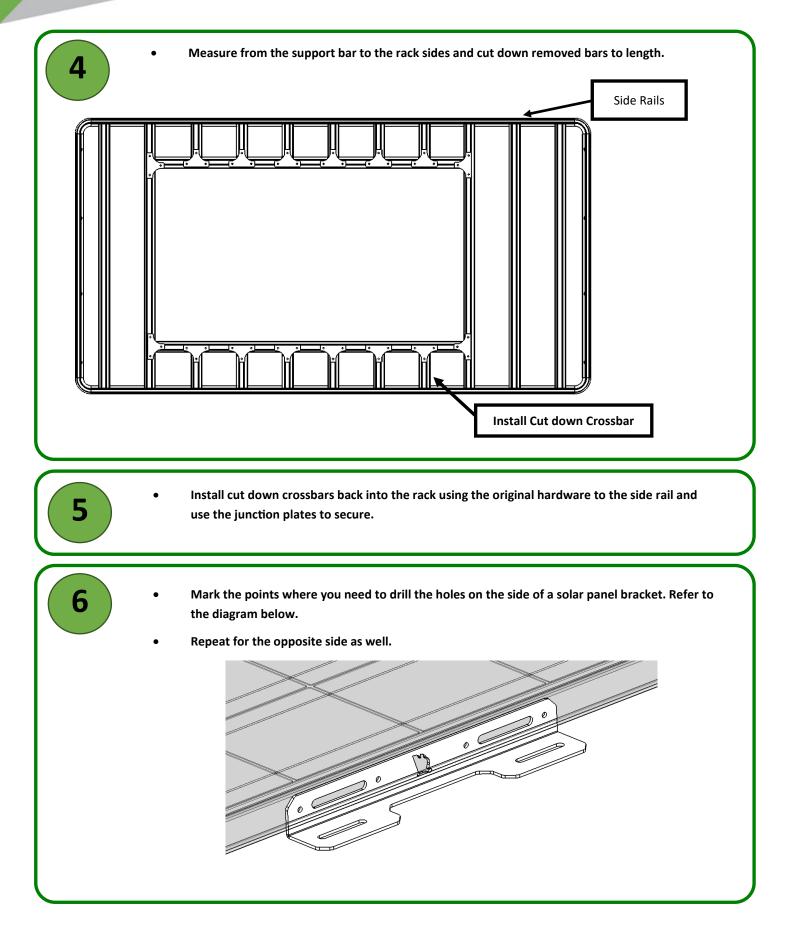

## Wedgetail Accessory Flush Solar Panel Kit Fitting Instruction

WTA-SPBDK

 Unscrew and remove crossbars that fall across the solar panel location.

1

• Measure and cut support bars to reach the crossbars that are at the front and rear of solar panel

 Mount support bars to the rack leaving clearance of 20mm gap either side of the vent, secure using the junction plates with 3 X M8 channel nuts and mounting bolts. Note: Junction plates will go on the top of the crossbars. Remove the rack to help with the next step.