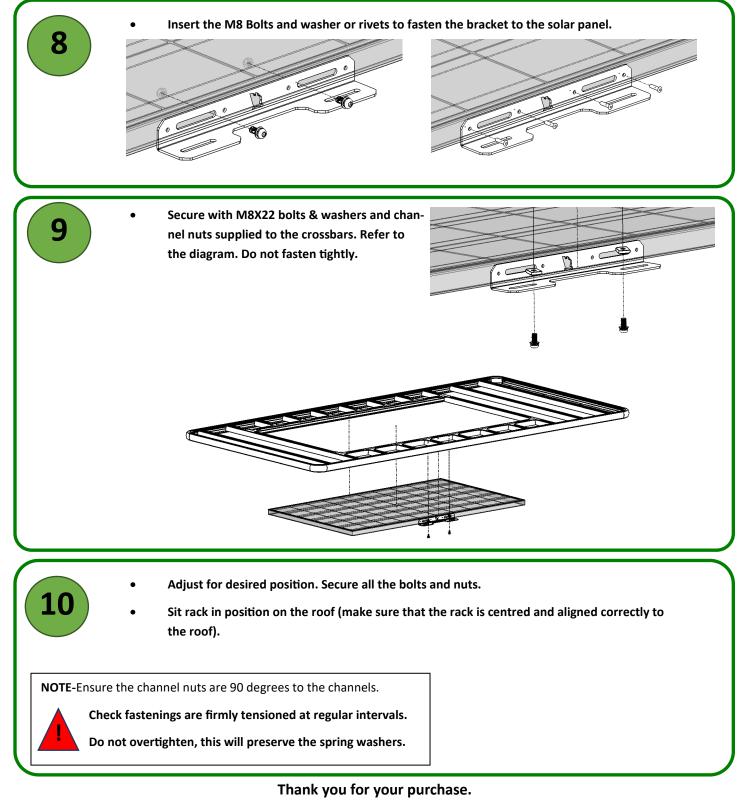

WTA-SPBDK\_Fitting\_Rev1 Updated

WTA-SPBDK

Wedgetail Accessory Flush Solar Panel Kit Fitting Instruction

WTA-SPBDK

Please complete your warranty application following correct installation.

Wedgetail by Tradesman Roof Racks