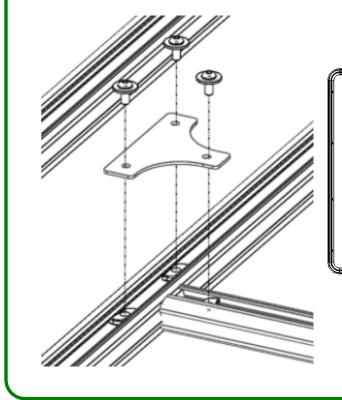

 Mount support bars to the rack leaving clearance of 20mm gap either side of the vent, secure using the junction plates with 3 X M8 channel nuts and mounting bolts. Note: Junction plates will go on the top of the crossbars. Remove the rack to help with the next step.

|  | Install support bar cut to length |  |  |
|--|-----------------------------------|--|--|
|  |                                   |  |  |
|  |                                   |  |  |
|  |                                   |  |  |