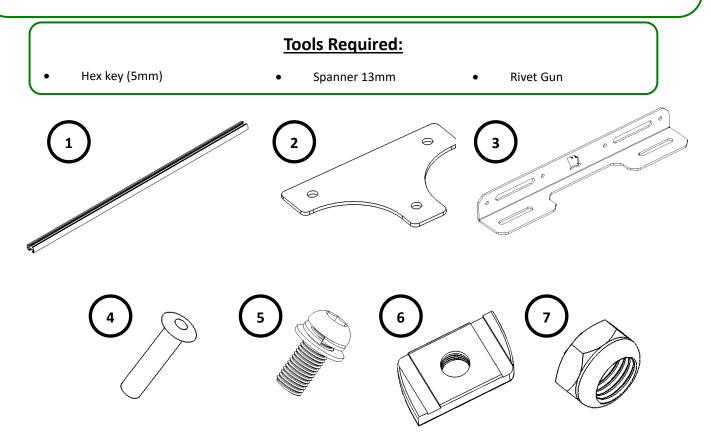

| <u>KIT CONTENTS</u> |                              |     |      |                     |     |  |  |  |  |
|---------------------|------------------------------|-----|------|---------------------|-----|--|--|--|--|
| ITEM                | COMPONENT                    | QTY | ITEM | COMPONENT           | QTY |  |  |  |  |
| 1                   | Support Bar                  | 2   | 5    | M8 x 22 Dacro Black | 44  |  |  |  |  |
| 2                   | Junction Plates              | 12  | 6    | M8 Channel Nut      | 40  |  |  |  |  |
| 3                   | Solar Panel Mounting Bracket | 2   | 7    | M8 Nyloc Nut        | 4   |  |  |  |  |
| 4                   | 5mm Rivet                    | 8   | 8    |                     |     |  |  |  |  |