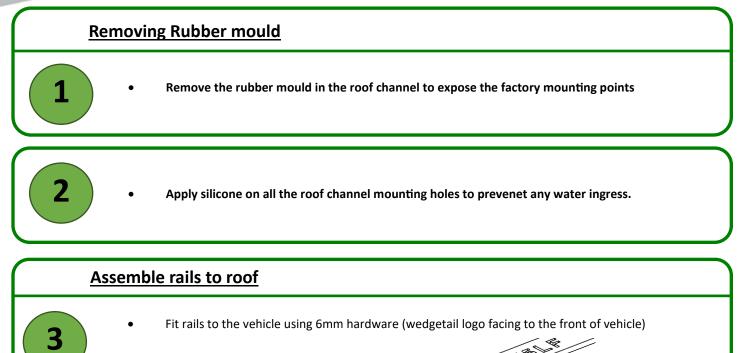

## Congratulations on the purchase of your Australian made Wedgetail Roof Rack product. Please read and follow the instructions carefully to ensure correct fitment. Contact us if any parts appear missing, incorrect, or damaged. Clean the roof prior to fitting the roof racks. **Tools Required:** Hex key (4 and 8 mm) 3 2 1000000000 5 0000 Detail A SCALE 6