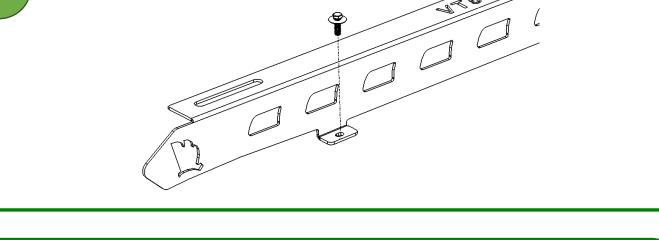

## To suit Volkswagen T5 / T6 LWB Van

WT-VT5L-3014

- Attach the channel nuts to the top of rail.
  - Fit 10mm Bolt / Split washer / Flat washer / Channel Nuts to the top of rail.

\* Channel nuts to the top as shown in the following diagram