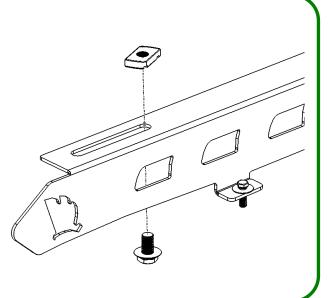

## To suit Volkswagen T5 / T6 LWB Van

WT-VT5L-3014

- Attach the channel nuts to the top of rail.
  - Fit 10mm Bolt / Split washer / Flat washer / Channel Nuts to the top of rail.

\* Channel nuts to the top as shown in the following diagram