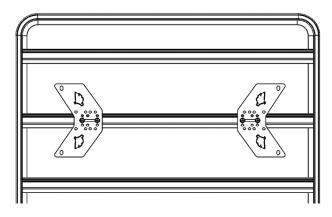

## Please follow these instructions to ensure correct fitment.

 Assemble the Trax plate in the top of the cross bar using the channel nuts. Refer to the diagram.

2. Keep a gap of 3 crossbars and then put the 2<sup>nd</sup> Trax plate on the 4<sup>th</sup> crossbar.

Refer to the diagram below to identify the slot to be used for your rack.

Use the middle long slot to place the Trax along the crossbar.

Maxtrax Locking Pins needs to be purchased separately.

Thank you for your purchase