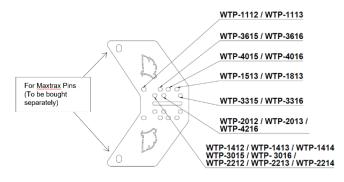

Refer to the diagram below to identify the slot to be used for your rack.

Use the middle long slot to place the Trax along the crossbar.

Maxtrax Locking Pins needs to be purchased separately.

Thank you for your purchase