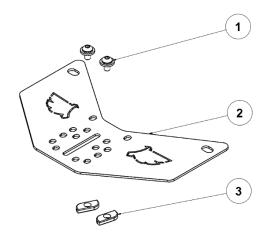

**Accessory – Recovery Wing Tracks Bracket** 

Congratulations on the purchase of your Australian made Wedgetail Roof Rack accessory.

| ITEM | PART NAME               | QTY |
|------|-------------------------|-----|
| NO.  |                         |     |
| 1.   | M8 X 20 Bolt and washer | 4   |
| 2.   | Trax Plate              | 2   |
| 3.   | M8 Channel Nut          | 4   |

## Please follow these instructions to ensure correct fitment.

 Assemble the Trax plate in the top of the cross bar using the channel nuts. Refer to the diagram.

2. Keep a gap of 3 crossbars and then put the 2<sup>nd</sup> Trax plate on the 4<sup>th</sup> crossbar.