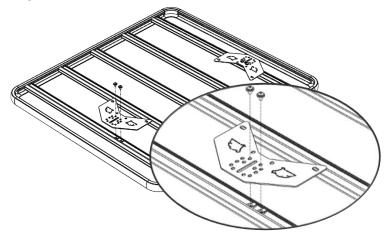

## Please follow these instructions to ensure correct fitment.

 Assemble the Trax plate in the top of the cross bar using the channel nuts. Refer to the diagram.

2. Keep a gap of 3 crossbars and then put the 2<sup>nd</sup> Trax plate on the 4<sup>th</sup> crossbar.

Refer to the diagram below to identify the slot to be used for your rack.

Use the middle long slot to place the Trax along the crossbar.

Maxtrax Locking Pins needs to be purchased separately.

Thank you for your purchase